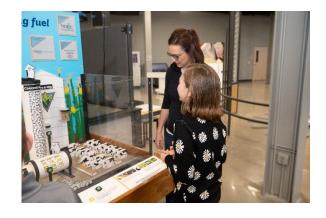

#### Gateway to Science Ethanol Exhibit Final Report

The Gateway to Science exhibit gallery at 1810 Schafer Street closed on October 15, 2022 to prepare for the move to our new facility. During the closure, Gateway to Science worked with a team from Science Museum of Minnesota to make mechanical repairs to the ethanol exhibit, refresh the graphics, and move it to its permanent home in the Transforming Energy section of the new gallery. We celebrated the Grand Opening of the new center at 1600 Canary Avenue on March 3, 2023. Since then, more than 50,000 youth and adults have visited the exhibit gallery. The ethanol exhibit continues to be a hub for collaboration and intergenerational exploration. Gateway to Science is adding a QR code, which will link to video content provided by North Dakota Ethanol Council, to the exhibit.