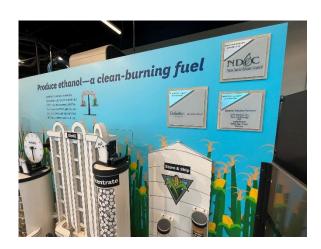

#### Gateway to Science Ethanol Exhibit Final Report

The Gateway to Science exhibit gallery at 1810 Schafer Street closed on October 15, 2022 to prepare for the move to our new facility. During the closure, Gateway to Science worked with a team from Science Museum of Minnesota to make mechanical repairs to the ethanol exhibit, refresh the graphics, and move it to its permanent home in the Transforming Energy section of the new gallery. We celebrated the Grand Opening of the new center at 1600 Canary Avenue on March 3, 2023. Since then, more than 50,000 youth and adults have visited the exhibit gallery. The ethanol exhibit continues to be a hub for collaboration and intergenerational exploration. Gateway to Science is adding a QR code, which will link to video content provided by North Dakota Ethanol Council, to the exhibit.