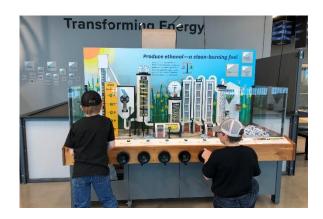

#### Gateway to Science Ethanol Exhibit Final Report

The Gateway to Science exhibit gallery at 1810 Schafer Street closed on October 15, 2022 to prepare for the move to our new facility. During the closure, Gateway to Science worked with a team from Science Museum of Minnesota to make mechanical repairs to the ethanol exhibit, refresh the graphics, and move it to its permanent home in the Transforming Energy section of the new gallery. We celebrated the Grand Opening of the new center at 1600 Canary Avenue on March 3, 2023. Since then, more than 50,000 youth and adults have visited the exhibit gallery. The ethanol exhibit continues to be a hub for collaboration and intergenerational exploration. Gateway to Science is adding a QR code, which will link to video content provided by North Dakota Ethanol Council, to the exhibit.