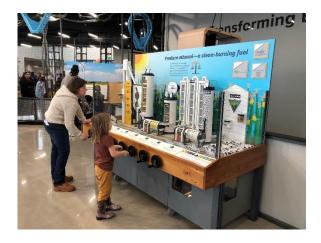

#### Gateway to Science Ethanol Exhibit Final Report

The Gateway to Science exhibit gallery at 1810 Schafer Street closed on October 15, 2022 to prepare for the move to our new facility. During the closure, Gateway to Science worked with a team from Science Museum of Minnesota to make mechanical repairs to the ethanol exhibit, refresh the graphics, and move it to its permanent home in the Transforming Energy section of the new gallery. We celebrated the Grand Opening of the new center at 1600 Canary Avenue on March 3, 2023. Since then, more than 50,000 youth and adults have visited the exhibit gallery. The ethanol exhibit continues to be a hub for collaboration and intergenerational exploration. Gateway to Science is adding a QR code, which will link to video content provided by North Dakota Ethanol Council, to the exhibit.