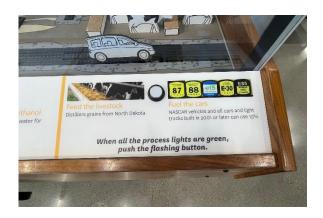

#### Gateway to Science Ethanol Exhibit Final Report

The Gateway to Science exhibit gallery at 1810 Schafer Street closed on October 15, 2022 to prepare for the move to our new facility. During the closure, Gateway to Science worked with a team from Science Museum of Minnesota to make mechanical repairs to the ethanol exhibit, refresh the graphics, and move it to its permanent home in the Transforming Energy section of the new gallery. We celebrated the Grand Opening of the new center at 1600 Canary Avenue on March 3, 2023. Since then, more than 50,000 youth and adults have visited the exhibit gallery. The ethanol exhibit continues to be a hub for collaboration and intergenerational exploration. Gateway to Science is adding a QR code, which will link to video content provided by North Dakota Ethanol Council, to the exhibit.