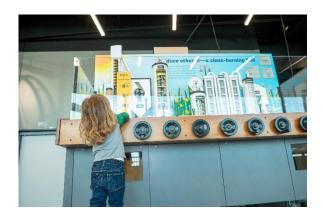

#### Gateway to Science Ethanol Exhibit Final Report

The Gateway to Science exhibit gallery at 1810 Schafer Street closed on October 15, 2022 to prepare for the move to our new facility. During the closure, Gateway to Science worked with a team from Science Museum of Minnesota to make mechanical repairs to the ethanol exhibit, refresh the graphics, and move it to its permanent home in the Transforming Energy section of the new gallery. We celebrated the Grand Opening of the new center at 1600 Canary Avenue on March 3, 2023. Since then, more than 50,000 youth and adults have visited the exhibit gallery. The ethanol exhibit continues to be a hub for collaboration and intergenerational exploration. Gateway to Science is adding a QR code, which will link to video content provided by North Dakota Ethanol Council, to the exhibit.