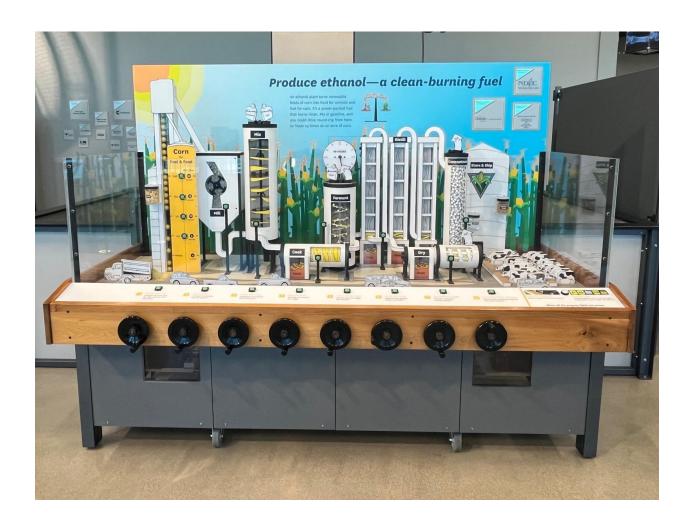

#### Gateway to Science Ethanol Exhibit Final Report

The Gateway to Science exhibit gallery at 1810 Schafer Street closed on October 15, 2022 to prepare for the move to our new facility. During the closure, Gateway to Science worked with a team from Science Museum of Minnesota to make mechanical repairs to the ethanol exhibit, refresh the graphics, and move it to its permanent home in the Transforming Energy section of the new gallery. We celebrated the Grand Opening of the new center at 1600 Canary Avenue on March 3, 2023. Since then, more than 50,000 youth and adults have visited the exhibit gallery. The ethanol exhibit continues to be a hub for collaboration and intergenerational exploration. Gateway to Science is adding a QR code, which will link to video content provided by North Dakota Ethanol Council, to the exhibit.